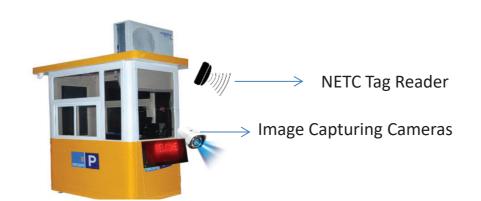

- 2 Reader reads the Tag
- 3 Camera captures the image of the vehicle
- 4 Fare displayed on the board
- **5** Boom barrier opens
- 6 Vehicle exits the parking lot
- 7 SMS Sent to customer for transaction debit