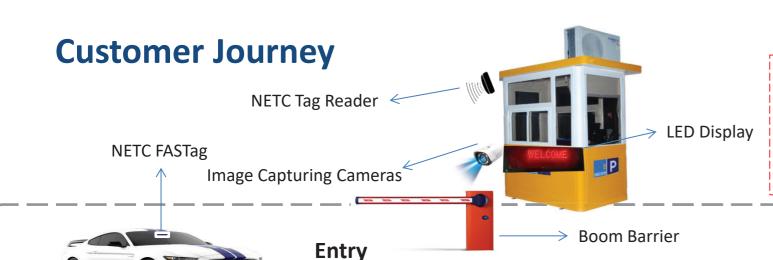

Parking
Plaza Operators
System Integrators

- 1 Vehicle enters the entry gate
- 2 Reader reads the Tag
- 3 Camera captures the image of the vehicle
- 4 Tag validation displayed on the board
- **5 Boom barrier opens**
- **6 Vehicle enters and parks**